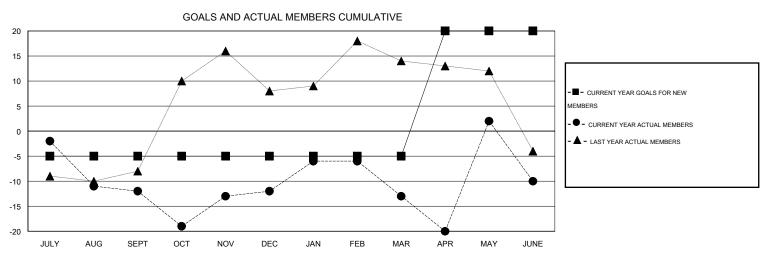

## LOCATION ONTARIO

GMT CA 2

|               |                  | Clubs             |                  |                  | Members               |                    |                                     |                    |                  |  |
|---------------|------------------|-------------------|------------------|------------------|-----------------------|--------------------|-------------------------------------|--------------------|------------------|--|
|               | RESUI            | LTS FOR 2014-2015 |                  |                  | RESULTS FOR 2014-2015 |                    |                                     |                    |                  |  |
| QUARTER       | NEW CLUB<br>GOAL | NEW CLUBS         | DROPPED<br>CLUBS | NET<br>GAIN/LOSS | QUARTER               | NEW MEMBER<br>GOAL | CHARTER AND<br>NEW MEMBERS<br>ADDED | DROPPED<br>MEMBERS | NET<br>GAIN/LOSS |  |
| JULY/AUG/SEPT | 0                | 0                 | 0                | 0                | JULY/AUG/SEPT         | -5                 | 6                                   | 18                 | -12              |  |
| OCT/NOV/DEC   | 0                | 0                 | 0                | 0                | OCT/NOV/DEC           | 0                  | 28                                  | 28                 | 0                |  |
| JAN/FEB/MAR   | 0                | 0                 | 1                | -1               | JAN/FEB/MAR           | 0                  | 30                                  | 31                 | -1               |  |
| APR/MAY/JUNE  | 1                | 0                 | 0                | 0                | APR/MAY/JUNE          | 25                 | 41                                  | 38                 | 3                |  |